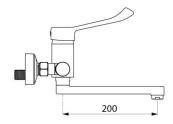

## TECHNICAL CHARACTERISTICS

SECURITHERM EP pressure-balancing basin mixer - Ref. 2445LEP

| Connector           | M1/2"                             |
|---------------------|-----------------------------------|
| Technology          | SECURITHERM EP mixer, Securitouch |
| Spout length        | 200mm                             |
| Flow rate           | 5 lpm                             |
| Temperature limiter | Yes                               |
| Finish              | Chrome-plated                     |
| Norms               | ACS JWRAS ()                      |
| Warranty            | <u>Lo</u>                         |
| Norms               |                                   |