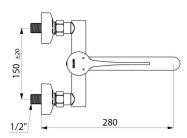

Hygiene control lever L. 150mm.

Mixer supplied with offset STOP/CHECK wall connectors M1/2" M3/4" ideal for hospitals.

Recommended installation height: 110 - 200mm above the basin surface.

Mechanical mixer ideal for healthcare facilities, retirement and care homes, hospitals and clinics.

## TECHNICAL CHARACTERISTICS

SECURITHERM EP pressure-balancing basin mixer - Ref. 2445LEP

| Connector           | M1/2"                             |
|---------------------|-----------------------------------|
| Technology          | SECURITHERM EP mixer, Securitouch |
| Spout length        | 200mm                             |
| Flow rate           | 5 lpm                             |
| Temperature limiter | Yes                               |
| Finish              | Chrome-plated                     |
| Norms               | ACS JWRAS ()                      |
| Warranty            | <u>Lo</u>                         |
| Norms               |                                   |