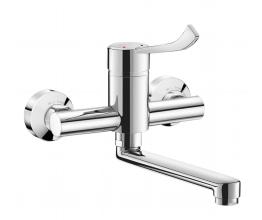

## SECURITHERM EP pressurebalancing basin mixer

Ref. 2445LEP

Wall-mounted mixer with swivel spout L .200mm, Hygiene lever L. 150mm

## **DESCRIPTION**

SECURITHERM EP pressure-balancing basin mixer - Ref. 2445LEP

Wall-mounted SECURITHERM pressure-balancing basin mixer.

Wall-mounted mixer with flat swivelling under spout L. 200mm with hygienic flow straightener suitable for fitting a BIOFIL point-of-use filter.

Hygiene control lever L. 150mm.

Mixer supplied with offset STOP/CHECK wall connectors M1/2" M3/4" ideal for hospitals.

Recommended installation height: 110 - 200mm above the basin surface.

Mechanical mixer ideal for healthcare facilities, retirement and care homes, hospitals and clinics.